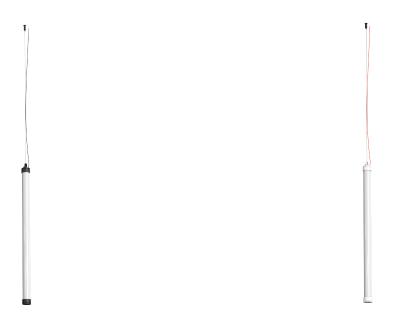

## MR. TUBES LED pendant

vertical 700 tube

Design by Anton de Groof, 2019

Mr. Tubes is a sturdy lamp design that combines pure functionality with graphical aesthetics. The black- or white coated steel construction holds the led tubes and gives the lamp an industrial look; a straightforward design suitable for various locations. The lamp is dimmable and the adjustable steel cables make it possible to hang the lamp at any height. Mr. Tubes is available as a pendant single, double, floor, wall and chandelier. Or build your own with the Mr. Tubes Led Connect.

| Туре           | Pendant lamp          |                   |
|----------------|-----------------------|-------------------|
| Environment    | Indoor                |                   |
| Material       | Aluminum & steel      |                   |
| Cord length    | Max. 3000 mm          |                   |
| Weight         | 0,66 kg               | 1∓ L 32           |
|                |                       |                   |
| Voltage        | 230-240 V             |                   |
| Watt           | 11,2 Watt             | max 3000          |
| IP             | 20                    | Jax               |
| Lightsource    | Integrated LED source |                   |
| Kelvin / Lumen | 2700 K   890 lumen    | İ 🕇               |
|                | 4000 K   980 lumen    |                   |
| CRI            | 80                    | 112               |
| Dimmable       | Phase cut dimmable    |                   |
|                |                       |                   |
| Packaging      |                       | ¢45               |
| Length         | 80 cm                 | \$ <del>1</del> 5 |
| Width          | 33 cm                 |                   |
| Height         | 13 cm                 |                   |
|                |                       |                   |